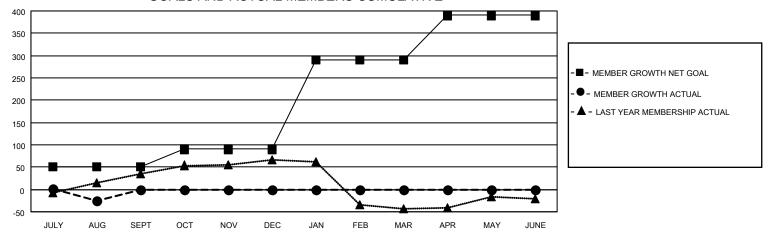

## GOALS AND ACTUAL MEMBERS CUMULATIVE

| DROPPED CLUBS: 2 |    | 7 CLUBS OF 34 ADDED 1 OR<br>MORE NEW MEMBERS | GENDER DISTRIBUTION       |              |  |
|------------------|----|----------------------------------------------|---------------------------|--------------|--|
|                  |    | MORE NEW MEMBERS                             | MALE                      | 715 (65.96%) |  |
|                  |    |                                              | FEMALE 369 (34.04%)       |              |  |
| DROPPED MEMBERS  |    |                                              | NON BINARY                | 0 (0.00%)    |  |
|                  |    |                                              | PREFER NOT TO ANSWER      | 0 (0.00%)    |  |
| DECEASED         | 0  |                                              |                           |              |  |
| CLUB CANCELLED   | 42 | CLICK HERE FOR CUMULATIVE                    | TOTAL FAMILY UNIT MEMBERS | 98           |  |
| OTHER            | 12 | MEMBERSHIP DATA                              |                           |              |  |
| TOTAL            | 54 |                                              | FAMILY MEMBERS PAYING HAI | LF DUES 49   |  |
|                  |    |                                              |                           |              |  |

## MONTHLY MEMBERSHIP PROGRESS REPORT

LOCATION TEXAS District 2 T1 Results as of: 8/31/2021

| Clubs RESULTS FOR 2021-2022 |   |   |   | Members RESULTS FOR 2021-2022 |     |    |    |
|-----------------------------|---|---|---|-------------------------------|-----|----|----|
|                             |   |   |   |                               |     |    |    |
| JULY/AUG/SEPT               | 1 | 0 | 2 | JULY/AUG/SEPT                 | 50  | 29 | 54 |
| OCT/NOV/DEC                 | 3 | 0 | 0 | OCT/NOV/DEC                   | 40  | 0  | 0  |
| JAN/FEB/MAR                 | 4 | 0 | 0 | JAN/FEB/MAR                   | 200 | 0  | 0  |
| APR/MAY/JUNE                | 2 | 0 | 0 | APR/MAY/JUNE                  | 100 | 0  | 0  |