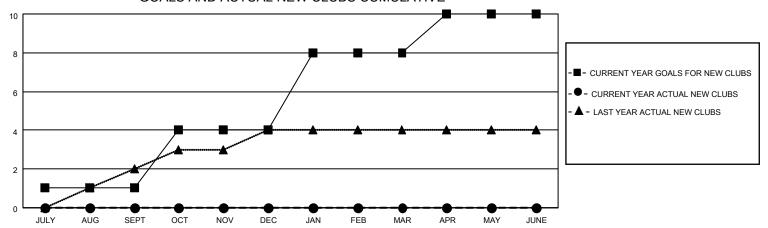

## GOALS AND ACTUAL NEW CLUBS CUMULATIVE

## MONTHLY MEMBERSHIP PROGRESS REPORT

LOCATION TEXAS District 2 T1 Results as of: 8/31/2021

| Clubs RESULTS FOR 2021-2022 |   |   |   | Members RESULTS FOR 2021-2022 |     |    |    |
|-----------------------------|---|---|---|-------------------------------|-----|----|----|
|                             |   |   |   |                               |     |    |    |
| JULY/AUG/SEPT               | 1 | 0 | 2 | JULY/AUG/SEPT                 | 50  | 29 | 54 |
| OCT/NOV/DEC                 | 3 | 0 | 0 | OCT/NOV/DEC                   | 40  | 0  | 0  |
| JAN/FEB/MAR                 | 4 | 0 | 0 | JAN/FEB/MAR                   | 200 | 0  | 0  |
| APR/MAY/JUNE                | 2 | 0 | 0 | APR/MAY/JUNE                  | 100 | 0  | 0  |